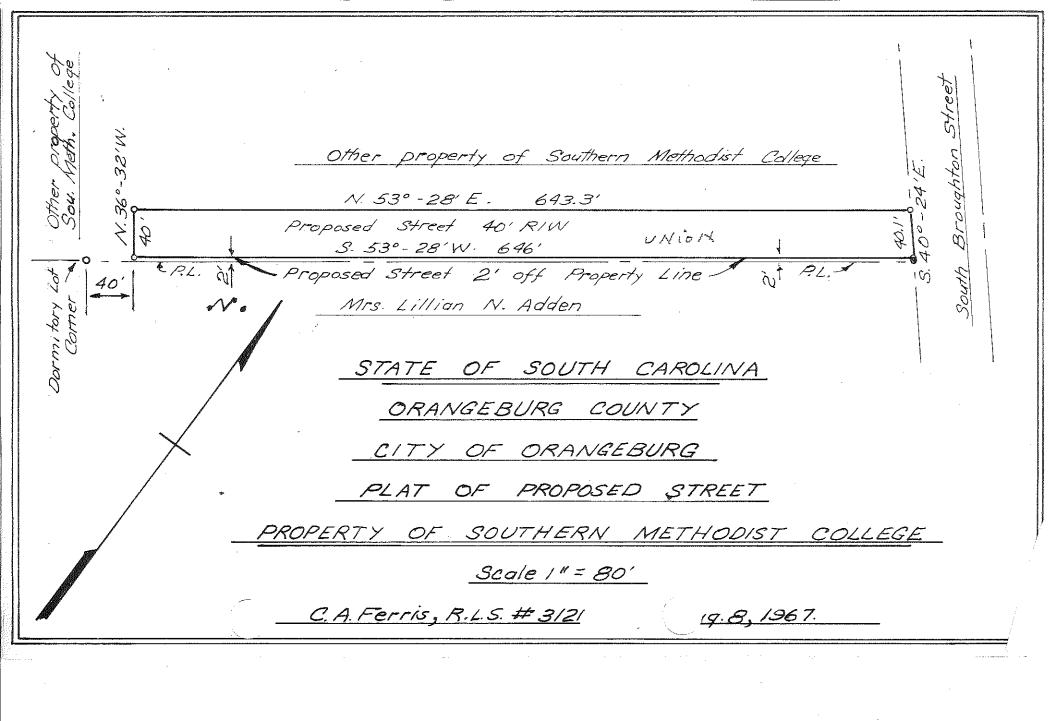

cil of the City of Orangeburg, State of South Carolina, this fifteenth day of August, A. D., 1967.

Hayor House Councilness

ATTEST:

Crev Clerk

STATE OF SOUTH CAROLINA, COUNTY OF ORANGEBURG.

PERSONALLY appeared before me

and

made oath that he saw the within named Harriet Lois Adden and Southern Methodist Schools, Inc. by Julian B. Gamble, its President, and attested by Mrs. Mary Lou Johnston, its Secretary, sign, seal and, as their act and deed, deliver the foregoing Dedication of Public Road, and that he with witnessed the execution thereof.

SWORN to before meethis /5 // day )

#### CERTIFICATION

We, the Bank of Orangeburg, owners of a mortgage on a twentyfive (25) foot easement across the above described property, by our President, thereby consent to this dedication.

Orangeburg



STATE OF SOUTH CAROLINA,

COUNTY OF ORANGEBURG.

DEDICATION OF PUBLIC ROAD

We, Harriet Lois Adden, owner of a life estate in the below described property, and Southern Methodist Schools, Inc., owner of the remainder in fee in the below described property, hereby dedicate to the public for public use forever as a public road or street that certain street across the property and being forty (40) feet in width and extending in a westerly direction from S. Broughton Street six hundred forty-six (646) feet in length. Said street to be more definitely shown on a plat by C. A. Ferris, dated August 8, 1967.

The property which this said street will cross being described as follows:

All that certain piece, parcel or tract of land, situate, lying and being in the City of Orangeburg, Orangeburg C