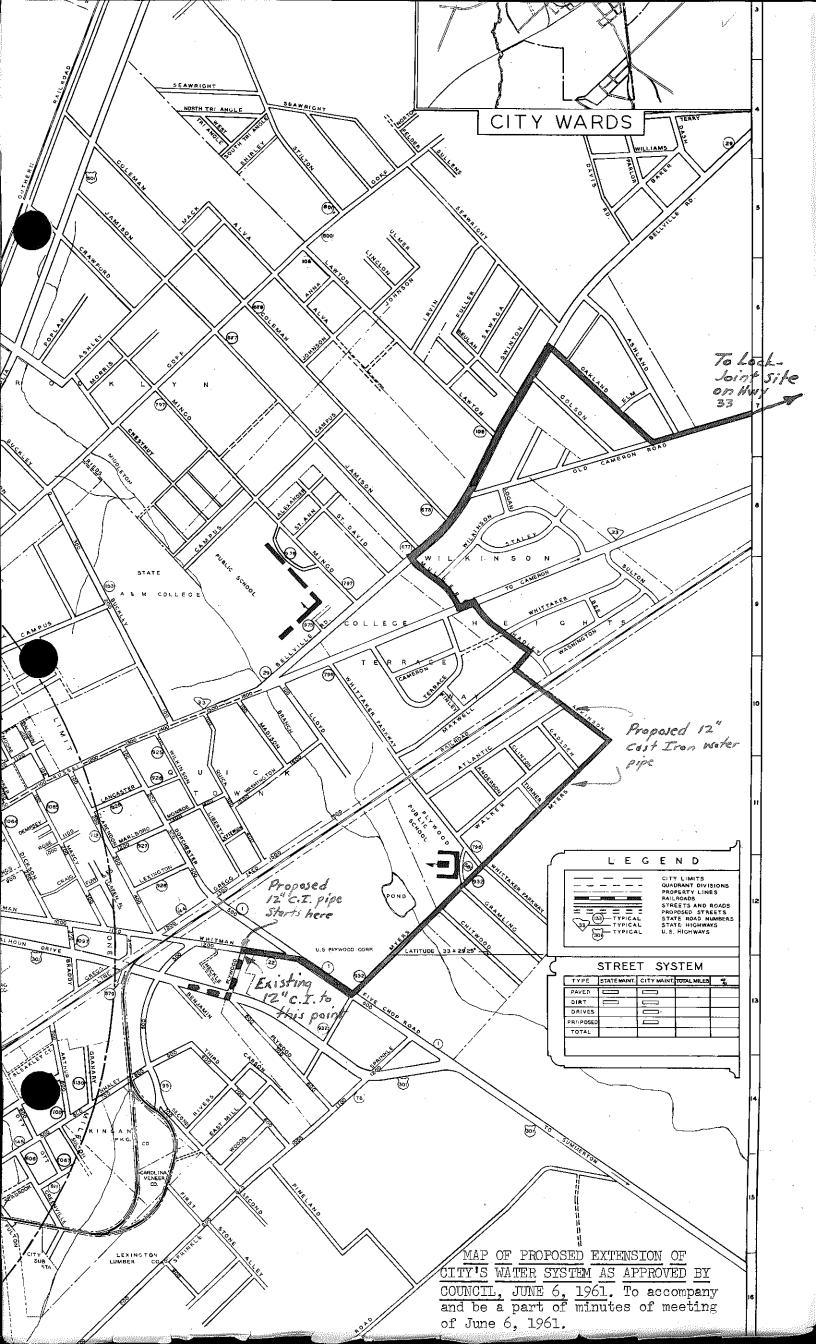

City Attorney was authorized to proceed with condemnation proceedings against Southern Railway Company for the right of ways of certain properties on South Boulevard to be used by the City of Orangeburg for the widening of streets.

A resolution authorizing the South Carolina State Highway

Department to condemn certain property on South Boulevard in the
City of Orangeburg S.C. and owned by the Southern Railway Company
on U.S. Routes 21 and 178 was unanimously approved by Council.

(See resolution attached to and made part of these minutes.