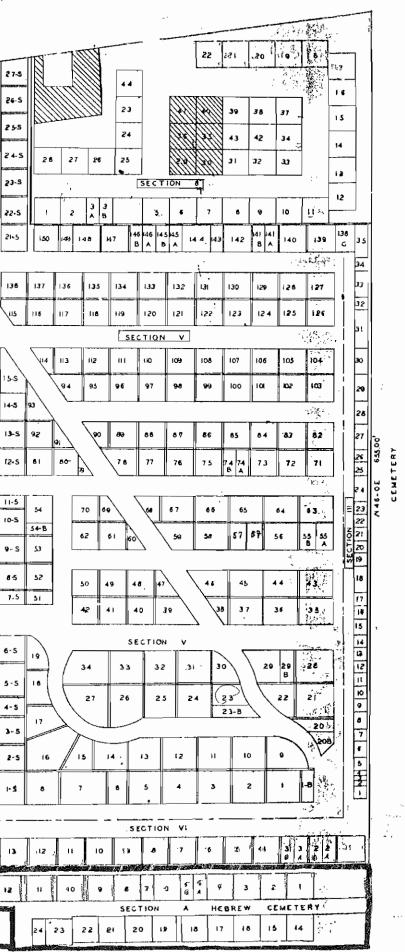

nd second second second second second second second second second second second second second second second second second second second second second second second second second second second second second second second second second second second second second second second second second second second second second second second second second second second second second second second second second second second second second second second second second second second second second second second second second second second second second second second second second second second second second second second second second second second second second second second second second second second second second second second second second second second second second second second second second se |



COUNTY OF ORANGEBURG

KNOW ALL MEN BY THESE PRESENTS, That

THE CITY OF ORANGEBURG, for and in consideration of the sum of

#### Two Hundred & No/100

to it paid at and before the sealing of these Presents, by Fred R. Fanning, Jr.

in the State aforesaid,

Dollars,

(the receipt whereof is hereby acknowledged,) have granted, bargained, sold and released, and by these Presents DO GRANT, bargain, sell and release unto the said Fred R. Fanning, Jr. all that certain lot of land in THE SUNNYSIDE CEMETERY, known as lot No. 28 , Section 7

on the Plat and books of THE SUNNYSIDE CEMETERY, and containing 100 superficial feet,

TOGETHER WITH, all and singular the Rights, Members, Hereditaments and Appurtenances to the said Premises belonging, or in anywise incident or appertaining.

TO HAVE AND TO